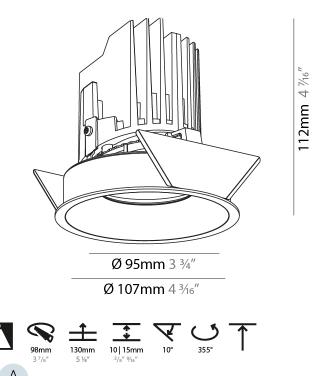

## GENERAL

| Series: Bioniq                                                              |
|-----------------------------------------------------------------------------|
| Subseries: Bioniq Round Adjustable                                          |
| Brand: Prolicht                                                             |
| Division: Architectural                                                     |
| Mounting Type: Recessed                                                     |
| Mounting Location: Ceiling                                                  |
| Subcategory: Downlight                                                      |
| PHYSICAL                                                                    |
| Shape: Round                                                                |
| Diameter (mm): 107                                                          |
| Diameter (in): $4\frac{3}{16}$                                              |
| Height (mm): 112                                                            |
| Height (in): 4 <sup>7</sup> / <sub>16</sub>                                 |
| Ceiling Thickness (mm): 10 / 12.5 / 15                                      |
| Ceiling Thickness (in): 3/8 or 1/2 or 9/16                                  |
| Min. Recessing Depth (mm): 130                                              |
| Min. Recessing Depth (in): 5 1/8                                            |
| Light Distribution: Adjustable / Downlight                                  |
| Weight (kg): 0.484                                                          |
| Weight (lbs): 1.07                                                          |
| Fixture Finish: SSR / BKV / CWI / CRY / HAB / UFT / ITA / RUA / FTG / MYG / |
| LOD / PUS / FRO / FUP / KIA / POP / BLS / SPG / MEY / GOH / GUM / CHC /     |
| COM / ABZ / JAG / OBR / MOS / ROR<br>Fixture Material: Aluminum Die Cast    |
|                                                                             |
| Cut-out Measurements: 98mm / 3 7/8"                                         |
| ELECTRICAL                                                                  |

### OPTICAL

Reflector°: 14 / 18 / 42

Adjustability: Rotational 355°; Tilt 30°

Ø 107mm 4 3/16"

Page 1/6

Zaneen Group Inc. © 2024, T 1800-388-3382, F 416-247-9319, www.zaneen.com

Available for International specifications by adding 'INT' at the end of the existing Model #. For assistance on 'custom' specifications, contact zteam@zaneen.com.