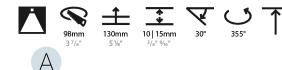

## GENERAL

| Series: Bioniq                                                              |
|-----------------------------------------------------------------------------|
| Subseries: Bioniq Round Adjustable                                          |
| Brand: Prolicht                                                             |
| Division: Architectural                                                     |
| Mounting Type: Recessed                                                     |
| Mounting Location: Ceiling                                                  |
| Subcategory: Downlight                                                      |
| PHYSICAL                                                                    |
| Shape: Round                                                                |
| Diameter (mm): 107                                                          |
| Diameter (in): $4\frac{3}{16}$                                              |
| Height (mm): 112                                                            |
| Height (in): 4 <sup>7</sup> / <sub>16</sub>                                 |
| Ceiling Thickness (mm): 10 / 12.5 / 15                                      |
| Ceiling Thickness (in): 3/8 or 1/2 or 9/16                                  |
| Min. Recessing Depth (mm): 130                                              |
| Min. Recessing Depth (in): 5 1/8                                            |
| Light Distribution: Adjustable / Downlight                                  |
| Weight (kg): 0.484                                                          |
| Weight (lbs): 1.07                                                          |
| Fixture Finish: SSR / BKV / CWI / CRY / HAB / UFT / ITA / RUA / FTG / MYG / |
| LOD / PUS / FRO / FUP / KIA / POP / BLS / SPG / MEY / GOH / GUM / CHC /     |
| COM / ABZ / JAG / OBR / MOS / ROR<br>Fixture Material: Aluminum Die Cast    |
|                                                                             |
| Cut-out Measurements: 98mm / 3 7/8"                                         |
| ELECTRICAL                                                                  |

### OPTICAL

Reflector°: 14 / 18 / 42

Adjustability: Rotational 355°; Tilt 30°