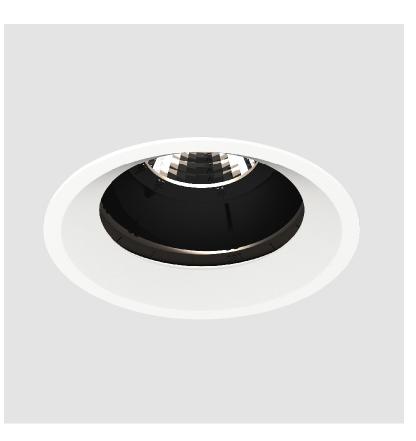

# **BIONIQ ROUND ADJUSTABLE RECESSED**

## GENERAL

| Series: Bioniq                                                              |
|-----------------------------------------------------------------------------|
| Subseries: Bioniq Round Adjustable                                          |
| Brand: Prolicht                                                             |
| Division: Architectural                                                     |
| Mounting Type: Recessed                                                     |
| Mounting Location: Ceiling                                                  |
| Subcategory: Downlight                                                      |
| PHYSICAL                                                                    |
| Shape: Round                                                                |
| Diameter (mm): 107                                                          |
| Diameter (in): $4\frac{3}{16}$                                              |
| Height (mm): 112                                                            |
| Height (in): 4 <sup>7</sup> / <sub>16</sub>                                 |
| Ceiling Thickness (mm): 10 / 12.5 / 15                                      |
| Ceiling Thickness (in): 3/8 or 1/2 or 9/16                                  |
| Min. Recessing Depth (mm): 130                                              |
| Min. Recessing Depth (in): 5 1/8                                            |
| Light Distribution: Adjustable / Downlight                                  |
| Weight (kg): 0.484                                                          |
| Weight (lbs): 1.07                                                          |
| Fixture Finish: SSR / BKV / CWI / CRY / HAB / UFT / ITA / RUA / FTG / MYG / |
| LOD / PUS / FRO / FUP / KIA / POP / BLS / SPG / MEY / GOH / GUM / CHC /     |
| COM / ABZ / JAG / OBR / MOS / ROR<br>Fixture Material: Aluminum Die Cast    |
|                                                                             |
| Cut-out Measurements: 98mm / 3 7/8"                                         |
| ELECTRICAL                                                                  |