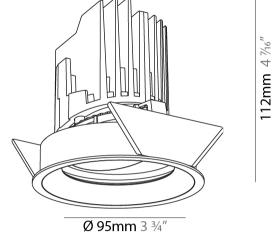

## GENERAL

| Series: Bioniq                                                              |
|-----------------------------------------------------------------------------|
| Subseries: Bioniq Round Adjustable                                          |
| Brand: Prolicht                                                             |
| Division: Architectural                                                     |
| Mounting Type: Recessed                                                     |
| Mounting Location: Ceiling                                                  |
| Subcategory: Downlight                                                      |
| PHYSICAL                                                                    |
| Shape: Round                                                                |
| Diameter (mm): 107                                                          |
| Diameter (in): $4\frac{3}{16}$                                              |
| Height (mm): 112                                                            |
| Height (in): 4 <sup>7</sup> / <sub>16</sub>                                 |
| Ceiling Thickness (mm): 10 / 12.5 / 15                                      |
| Ceiling Thickness (in): 3/8 or 1/2 or 9/16                                  |
| Min. Recessing Depth (mm): 130                                              |
| Min. Recessing Depth (in): 5 1/8                                            |
| Light Distribution: Adjustable / Downlight                                  |
| Weight (kg): 0.484                                                          |
| Weight (lbs): 1.07                                                          |
| Fixture Finish: SSR / BKV / CWI / CRY / HAB / UFT / ITA / RUA / FTG / MYG / |
| LOD / PUS / FRO / FUP / KIA / POP / BLS / SPG / MEY / GOH / GUM / CHC /     |
| COM / ABZ / JAG / OBR / MOS / ROR<br>Fixture Material: Aluminum Die Cast    |
|                                                                             |
| Cut-out Measurements: 98mm / 3 7/8"                                         |
| ELECTRICAL                                                                  |

Ø 107mm 4 3/16"

Page 1/6

Zaneen Group Inc. © 2024, T 1800-388-3382, F 416-247-9319, www.zaneen.com

Available for International specifications by adding 'INT' at the end of the existing Model #. For assistance on 'custom' specifications, contact zteam@zaneen.com.