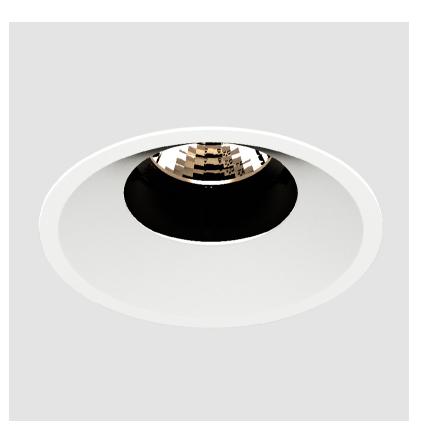

# **BIONIQ ROUND ADJUSTABLE RECESSED**

## GENERAL

| Series: Bioniq                                                              |
|-----------------------------------------------------------------------------|
| Subseries: Bioniq Round Adjustable                                          |
| Brand: Prolicht                                                             |
| Division: Architectural                                                     |
| Mounting Type: Recessed                                                     |
| Mounting Location: Ceiling                                                  |
| Subcategory: Downlight                                                      |
| PHYSICAL                                                                    |
| Shape: Round                                                                |
| Diameter (mm): 107                                                          |
| Diameter (in): $4\frac{3}{16}$                                              |
| Height (mm): 112                                                            |
| Height (in): 4 <sup>7</sup> / <sub>16</sub>                                 |
| Ceiling Thickness (mm): 10 / 12.5 / 15                                      |
| Ceiling Thickness (in): 3/8 or 1/2 or 9/16                                  |
| Min. Recessing Depth (mm): 130                                              |
| Min. Recessing Depth (in): 5 1/8                                            |
| Light Distribution: Adjustable / Downlight                                  |
| Weight (kg): 0.484                                                          |
| Weight (lbs): 1.07                                                          |
| Fixture Finish: SSR / BKV / CWI / CRY / HAB / UFT / ITA / RUA / FTG / MYG / |
| LOD / PUS / FRO / FUP / KIA / POP / BLS / SPG / MEY / GOH / GUM / CHC /     |
| COM / ABZ / JAG / OBR / MOS / ROR<br>Fixture Material: Aluminum Die Cast    |
|                                                                             |
| Cut-out Measurements: 98mm / 3 7/8"                                         |
| ELECTRICAL                                                                  |